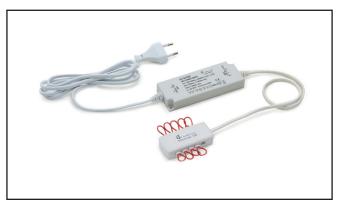

## Trafo LED

# S Van Marcke ORIGINE

#### SKU 933106

### PRODUKTABBILDUNG:



## MASSZEICHNUNG:



| Туре                   | Trafo LED                                                          |
|------------------------|--------------------------------------------------------------------|
| Ausführung             | weiss                                                              |
|                        |                                                                    |
| Input                  | 220-240Vac                                                         |
| Output                 | 350mA                                                              |
| Watt                   | 12W                                                                |
| IP                     | IP44                                                               |
|