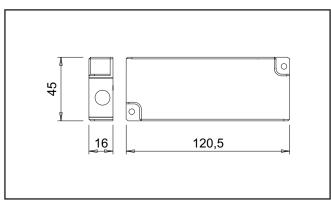

## MASSZEICHNUNG:

| Туре                   | Trafo LED                                                          |
|------------------------|--------------------------------------------------------------------|
| Ausführung             | weiss                                                              |
|                        |                                                                    |
| Input                  | 220-240Vac                                                         |
| Output                 | 350mA                                                              |
| Watt                   | 12W                                                                |
| IP                     | IP44                                                               |
|                        |                                                                    |
| Länge Anschlussleitung | 2000 mm                                                            |
|                        |                                                                    |
| Geprüft                | C€ □ ♥ IP44                                                        |
| Gewicht                | 320 g                                                              |
| Garantie               | 5 Jahr                                                             |
|                        |                                                                    |
| Extra                  | kombinieren mit Beleuchtung SKU 933105, SKU 933107 oder SKU 933108 |