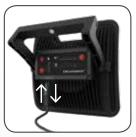

The new NOVA design is elegant, with an integrated carrying handle and a new stand for direct mounting on the SCANGRIP TRIPOD. The new light dimmer function makes it possible to adjust the light into five levels. An intelligent display for battery capacity and remaining operating time is available on the backside.