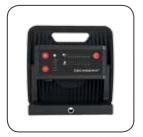

The new NOVA design is elegant, with an integrated carrying handle and a new stand for direct mounting on the SCANGRIP TRIPOD. The new light dimmer function makes it possible to adjust the light into five levels. An intelligent display for battery capacity and remaining operating time is available on the backside.

## DUAL 2 in 1 SYSTEM

Weight: 2.2 kg

The DUAL SYSTEM provides you with the freedom to use the lamp where you need it. For instance in remote areas with limited or no access to electricity or with unstable power supply. On the NOVA 3K C+R, DUAL SYSTEM has been improved with much easier and faster fitting and detaching of the cable.