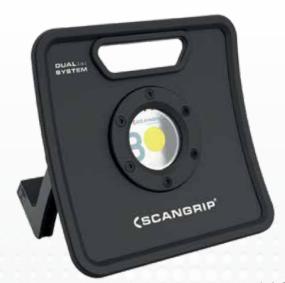

## NOVA 3K C+R

## Outstanding 3000 lumen COB LED work light with DUAL SYSTEM

ORIGINAL NOVA work light - now in an even better and new generation. NOVA 3K C+R is a universal all-round work light both rechargeable and with cable (DUAL SYSTEM) providing you endless application possibilities in every working environment.

The sturdiness of the new NOVA 3K C+R makes it endure the rough, wet and dirty environment at the construction site, and can be used for outdoor work under all kinds of weather conditions. The unique COB LED technology delivers extremely high light output, with a uniform and completely even illumination. The CRI value is close to that of daylight, and the NOVA housing is made of a robust diecasted aluminum, resistant to strong strokes, shocks and vibration perfect for a working environment.

The new NOVA design is elegant, with an integrated carrying handle and a new stand for direct mounting on the SCANGRIP TRIPOD. The new light dimmer function makes it possible to adjust the light into five levels. An intelligent display for battery capacity and remaining operating time is available on the backside.