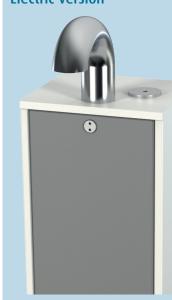

#### **Electric version**

**Tower weight** 

24,8 kg

1 colli

L1000 x B400 x H430

#### **Stability**

- Hand sanitiser top-ups and the manual operation of the pump all happen at the top, so the tower is never pushed from the side. The electric pump is touchless
- The large floor surface area protects the tower from being accidentally knocked over