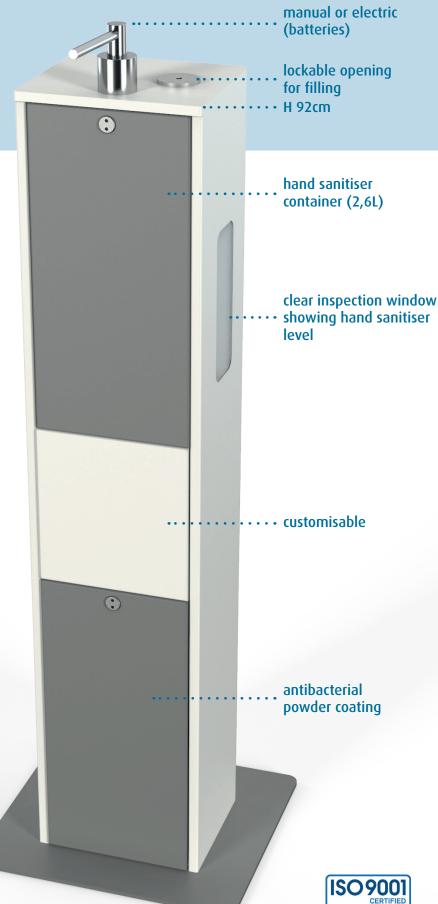

#### **Vandal-resistant**

- Bottle of hand sanitiser is inaccessible behind top hatch with lock
- If an electric pump is chosen, the batteries are separate from the liquid in the lower compartment
- Robust construction, no loose parts, access hatches are locked with a universal specific key
- The tower is delivered ready for use in protective packaging

#### Easy to manage thanks to acrylic inspection window and opening for filling

- Acrylic window in the top right corner shows the hand sanitiser level without having to open the hatch
- The bottle can be topped up through a lockable opening at the top, so the maintenance crew does not have to kneel down every time to check the product level or top up the bottle
- The opening is unlocked with the same key that unlocks the two hatches
- The hand sanitiser bottle can be changed using the removable support in the upper compartment

#### Hygiene

• The entire tower is covered in an antibacterial powder coating

#### **Product savings**

• The opening is used to refill the bottle when it is almost empty. Systems that require bottle changes always result in product loss, as it is not always convenient to wait until the bottle is completely empty. The 2.6 litre bottle of hand sanitiser guarantees a high autonomy and avoids having to refill the system several times a day or week

#### Multifunctional and customisable

- Can be used as a stand-alone solution or positioned against a wall; all controls are front-facing
- Can be equipped with two pumps on request: one at the front and one at the back
- The manufacturer can customise the white middle panel with a sticker. The used standard antibacterial powder coating is white and the two hatches are light grey. Specific colour schemes are possible on request