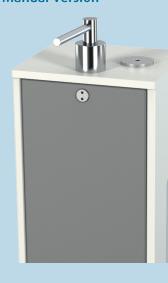

#### Manual version

#### Faultless and environmentally friendly

• The manual pump option avoids malfunctions in the electric system and the environmental impact of spent batteries. 6 x D battery operated