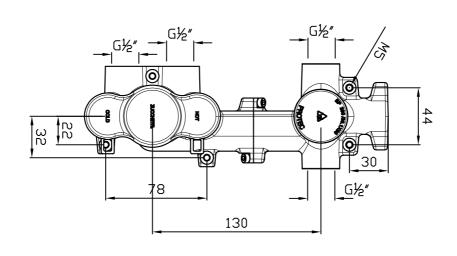

| $\vdash$ |          |          |           | _        |         | _             |              |          |                                                                                                   |
|----------|----------|----------|-----------|----------|---------|---------------|--------------|----------|---------------------------------------------------------------------------------------------------|
| Sost.il  | <u>∏</u> | <u> </u> | Scala 1.0 | Cod.art. |         | Denominazione | RUBINETTERIA |          | 크 <u>미</u> (4                                                                                     |
|          | Firma    | Data     | Rev. 00   |          |         | œ.            |              |          |                                                                                                   |
| Sost.dal |          | 13/03/16 | P<br>–    | Compl.n* | _<br>   |               | SpA          |          | 27<br>=<br>=<br>=<br>=<br>=<br>=<br>=<br>=<br>=<br>=<br>=<br>=<br>=<br>=<br>=<br>=<br>=<br>=<br>= |
| dal      |          |          | R T P     |          | ERMOST. |               | R9/810       | )        | Dis.n*                                                                                            |
|          |          |          | D G       | U.M.: mr | 2VIE    |               | .U           | <b>)</b> | 유                                                                                                 |