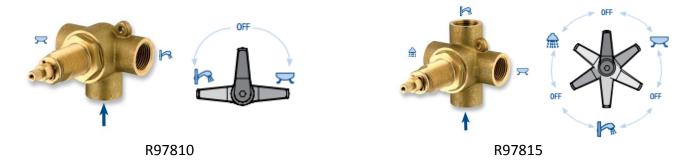

## <u>Diverter working in thermostatic R97810 e R97815</u>

Possibility to choose between 2 3 water outlets or to stop the water flow by positioning on OFF