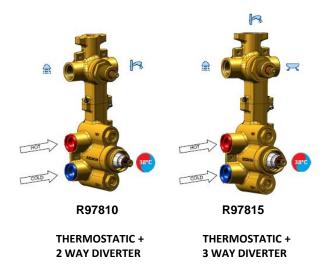

## Thermostatic with diverter R97810/R97815

The new Zucchetti built in system makes the **wall installation** of the thermostatic mixer **easier**, even before placing the wall coating and allows the **perfect positioning** to calculate the depth.