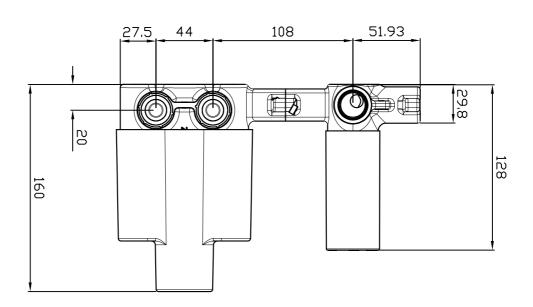

| $\vdash$ |          |          |           | _        |         | _             |              |          |                                                                                                   |
|----------|----------|----------|-----------|----------|---------|---------------|--------------|----------|---------------------------------------------------------------------------------------------------|
| Sost.il  | <u>∏</u> | <u> </u> | Scala 1.0 | Cod.art. |         | Denominazione | RUBINETTERIA |          | 크 <u>미</u> (4                                                                                     |
|          | Firma    | Data     | Rev. 00   |          |         | œ.            |              |          |                                                                                                   |
| Sost.dal |          | 13/03/16 | P<br>–    | Compl.n* | _<br>   |               | SpA          |          | 27<br>=<br>=<br>=<br>=<br>=<br>=<br>=<br>=<br>=<br>=<br>=<br>=<br>=<br>=<br>=<br>=<br>=<br>=<br>= |
| dal      |          |          | R T P     |          | ERMOST. |               | R9/810       | )        | Dis.n*                                                                                            |
|          |          |          | D G       | U.M.: mr | 2VIE    |               | .U           | <b>)</b> | 유                                                                                                 |