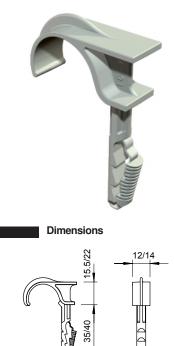

## Single push-fit clip

6

| Save time and effor – with the highly flexible OBO plug-in anchor system. All you need is a drill hole with a diameter of 6 m. Then you can simply push the different push-fit an-<br>chors into the drill holes by hand – with the minimum of force. |                           |  |  |  |  |                       |          |
|-------------------------------------------------------------------------------------------------------------------------------------------------------------------------------------------------------------------------------------------------------|---------------------------|--|--|--|--|-----------------------|----------|
| Туре                                                                                                                                                                                                                                                  | Clamping<br>range D<br>mm |  |  |  |  | Weight<br>kg/100 pcs. | Item No. |

 1974 16-23
 16-23
 6
 40
 Light grey
 100
 0,263

 1974 22-30
 22-30
 6
 40
 Light grey
 100
 0,446

PA Polyamide

Fluor Chilleren