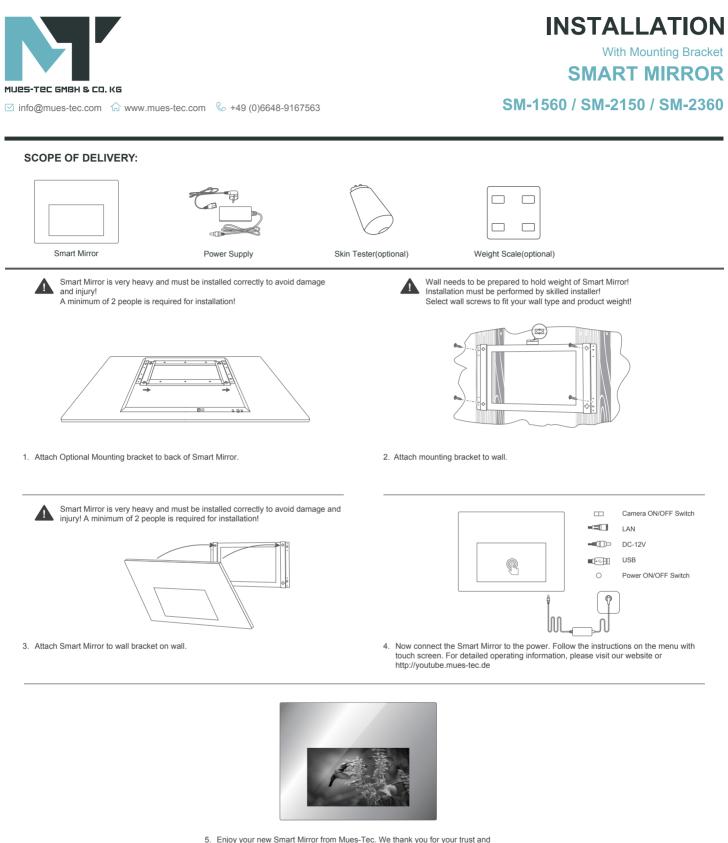

© innovativTV 2017. All rights reserved.

Mues-Tec GmbH & Co. KG, Hauptstrasse 16, 36137 Grossenlueder, Germany

Without Mounting Bracket

**SMART MIRROR** 

SM-1560 / SM-2150 / SM-2360

SCOPE OF DELIVERY:  $\square$ Smart Mirror Skin Tester(optional) Power Supply Weight Scale(optional) Smart Mirror is very heavy and must be installed correctly to avoid damage Wall needs to be prepared to hold weight of Smart Mirror! Installation must be performed by skilled installer! A Δ and injury! A minimum of 2 people is required for installation! Select wall screws to fit your wall type and product weight! Œ Þ per 1. Measure mounting holes center to center 2. Attach screws to wall. Smart Mirror is very heavy and must be installed correctly to avoid damage and injury! A minimum of 2 people is required for installation! Camera ON/OFF Switch -C:::[]] LAN DC-12V Œ P. ₽ 0 Power ON/OFF Switch P UU 4. Now connect the Smart Mirror to the power. Follow the instructions on the menu with touch screen. For detailed operating information, please visit our website or 3. Attach Smart Mirror to wall http://youtube.mues-tec.de Enjoy your new Smart Mirror from Mues-Tec. We thank you for your trust and sincerely hope you are pleased with your purchase. MUES-TEC is always the right choice! Our team is at all times available for feedback or questions.