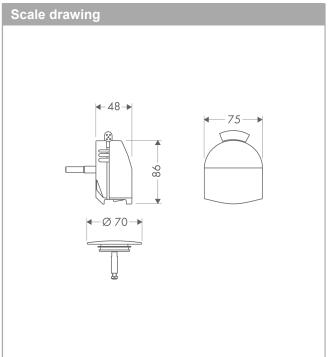

## Exafill plus finish set

Surfaces: chrome Art. no. : 58128000

#### product features

- · includes: cover, security plug
- · suitable for standard and large bath tubs, baths with recessed overflow opening
- · triple aerator
- · jet former can be adjusted by 20°
- · flow rate 30 l/min
- Please specify when ordering if required for low pressure.
- · WRAS 1403304