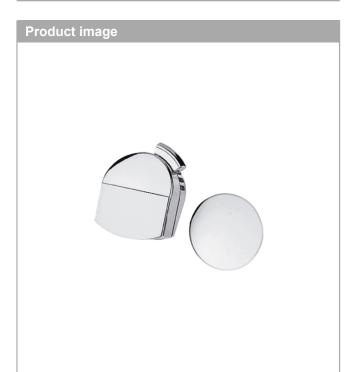

## Exafill plus finish set

Surfaces: chrome Art. no. : 58128000

#### product features

- · includes: cover, security plug
- · suitable for standard and large bath tubs, baths with recessed overflow opening
- · triple aerator
- · jet former can be adjusted by 20°
- · flow rate 30 l/min
- Please specify when ordering if required for low pressure.
- · WRAS 1403304