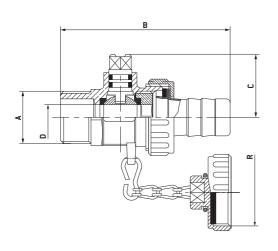

### **DIMENSIONS:**

| DN | А    | В  | С  | D  | R    | PN |
|----|------|----|----|----|------|----|
| 15 | 1/2" | 67 | 25 | 10 | 3/4" | 25 |