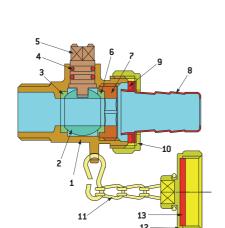

### **COMPONENTS:**

| POS. | PART NAME             | Ν° | MATERIAL                          |
|------|-----------------------|----|-----------------------------------|
| 1    | Body                  | 1  | CW617N UNI-EN 12165               |
| 2    | Ball                  | 1  | CW617N UNI-EN 12164 Chrome-plated |
| 3    | Seal                  | 1  | PTFE                              |
| 4    | 0-ring                | 2  | EPDM 70 Perox                     |
| 5    | Stem                  | 1  | CW617N UNI-EN 12164               |
| 6    | Shaped retaining ring | 1  | PTFE                              |
| 7    | Ring                  | 1  | CW617N UNI-EN 12164               |
| 8    | End connection        | 1  | CW508L UNI-EN 1652                |
| 9    | End connection gasket | 1  | SBR                               |
| 10   | Fly nut               | 1  | CW617N UNI-EN 12165               |
| 11   | Chain                 | 1  | Brass iron                        |
| 12   | Сар                   | 1  | CW617N UNI-EN 12165               |
| 13   | Cap gasket            | 1  | SBR                               |