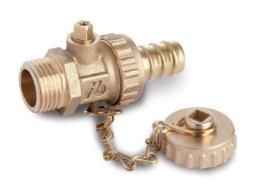

## **BOILER DRAIN VALVE**

**BOILER DRAIN VALVES** 

- 1/2" boiler drain valve with operating key in cap
- Finish: sandblasted
- Thread: ISO 228
- Temperature range: 0°C to +90°C

This valve is particularly indicated for shutting off generally non-corrosive fluids that are compatible with the valve materials.