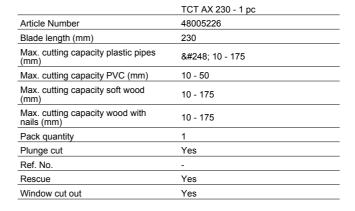

## TCT AX 230 - 1 pc | Wood with nails: Heavy Duty A™X Carbide demolition blades

Article: 48005226

- Up to 2x faster than standard Bi Metal blades. A fast and aggressive 5TPi tooth pattern allows for the fastest cutting in nail embedded wood and a wide range of construction materials (wood/nails/bolts/screws/cast iron/asphalt roofing felt shingles).
- Up to 25% more cuts per charge vs. standard Bi Metal blades.
  Optimised for use with cordless reciprocating saws.
- ${\color{gray}\bullet}$  FANG TIP  ${\color{gray}\bullet}$  for faster plunge cutting and reaching into restricted areas.
- NAIL GUARD™ protects the tooth during nail impacts for increased durability and lifetime.
- Sloped shape, excellent for plunge cutting and reaching into restricted areas.