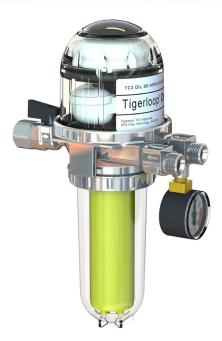

## Tigerloop Combi 3M

For de-aeration of oil/fuel supply lines

Oil heated boilers, furnaces, ovens, portable heaters, dryers, incinerators, etc.

## **NEW MODEL**

The New Tigerloop® Combi 3M offers an integrated shut-off valve for simple filter change and service. The integrated SIKU Magnum oil filter offers excellent oil filtration from 50 - 70 microns. There is an optional integrated vacuum gauge for full control and easy troubleshooting. The bracket has also been strengthened. The installation is done with fewer connections simplifying the installation and reducing the risk of leakage.